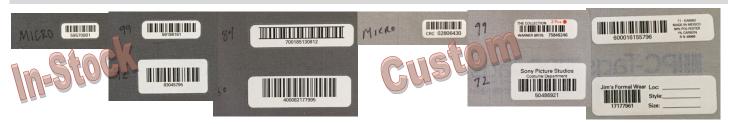

## Laser-Printed · Lint-Free · Anti-Static Smooth & Professional Appearance

| Material:<br>Adhesive:<br>Thickness: |           | Layers of screened po<br>Heat Seal Adhesive, be<br>applied labels are 2-3                                              | onds permanently to fabric            |  |
|--------------------------------------|-----------|------------------------------------------------------------------------------------------------------------------------|---------------------------------------|--|
| Stock Sizes:                         |           | micro .313"h x .8125"w<br>99 .375"h x 1.313"w<br>60 .75'h x 2.375"w<br>Available to ship today                         | 72 .75"h x 1.5"w<br>84 .5"h x 2.375"w |  |
| Custom Options:                      |           | Any barcode/digits/text printed on custom-ordered labels.<br>Allow 4-6 weeks. (same sizes available as in-stock sizes) |                                       |  |
| Pricing:                             | In-Stock  | \$0.23/label                                                                                                           | 1,000 - 49,000                        |  |
|                                      |           | call for quote                                                                                                         | over 100,000                          |  |
|                                      | Custom    | \$0.27/label                                                                                                           | 2,000 - 49,000                        |  |
|                                      |           | call for quote                                                                                                         | over 100,000                          |  |
| Heat Sea                             | l Machine | ons:                                                                                                                   |                                       |  |