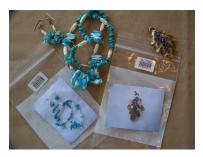

**Jewelry items** can easily be tracked by taking a photograph of the item and placing it in a plastic bag with the jewelry. A peel & stick barcode label can then be placed on the outside of the bag for easy tracking.