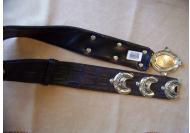

**Belts** are another accessory item that can be easily tracked using our label. Our peel & stick barcode labels may be placed near the belt buckle, or for fabric belts, our standard barcode can be heat sealed onto the fabric.