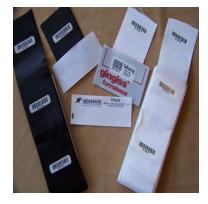

For **fragile fabrics** that cannot be placed on a heat seal machine, a label can be applied to a sturdier fabric and then sewn into the item to be tracked. This example shows barcode labels applied to a variety of fabric labels that can be sewn in next to or under manufacturers' tags or hidden in shoulder seams.