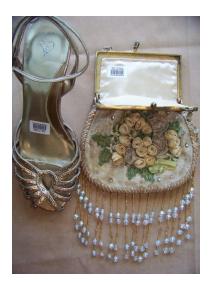

**Shoes and handbags** can be easily tracked using peel & stick labels. Labels should be placed in the arch area of the shoe when possible. Other locations might include shoe straps or under the tongue of the shoe. Some handbags may have linings that can be separated while a barcode label is heat sealed to it. The peel & stick label can also be used.